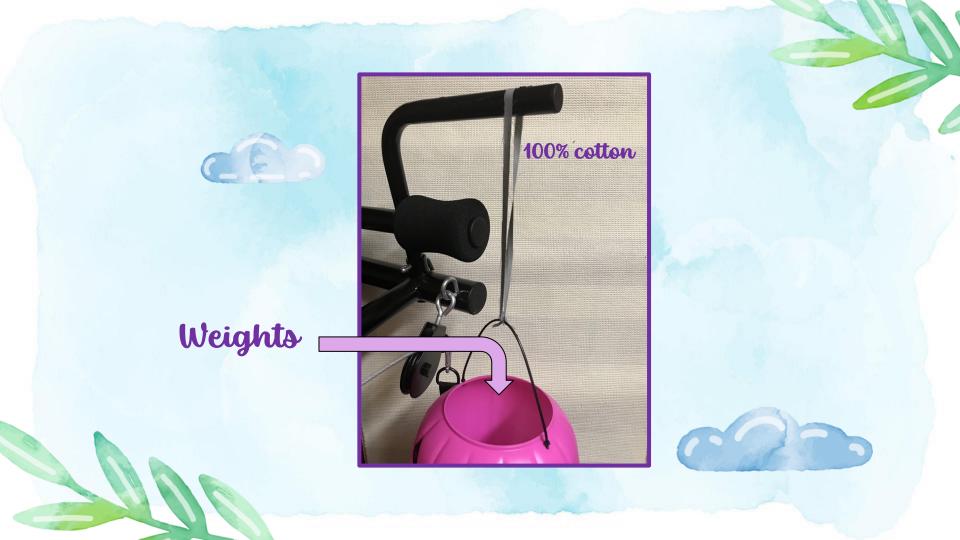

# REVOLUTION

A game-changing show design for a better Earth-









## Weights (pounds)

- o **5.0**
- 0 1.4
- 0 1.2
- o **1.0**
- o **0.6**











### Imitation "Homemade" Tensile Strength Test













# Material % in Current Sneakers



# What sets us apart?





| D |                             | Revolut!on | Nike     | Adidas   |
|---|-----------------------------|------------|----------|----------|
|   | 100%<br>Recycled<br>Plastic | V          |          | <b>V</b> |
|   | Low Cost                    | ~          |          |          |
|   | Appealing<br>Appearance     | ~          | <b>/</b> | <b>V</b> |





#### Revolut!on's

# Cost Breakdown

(Per Pair)

Our numbers are from our manufacturer.

\$0.0325 per lb (3 lbs.)

\$0.20 for Tag

\$0.001 for Color

\$2.00 for Labor

\$0.20 for Shipping



\$1.56 Overhead



| Recommended