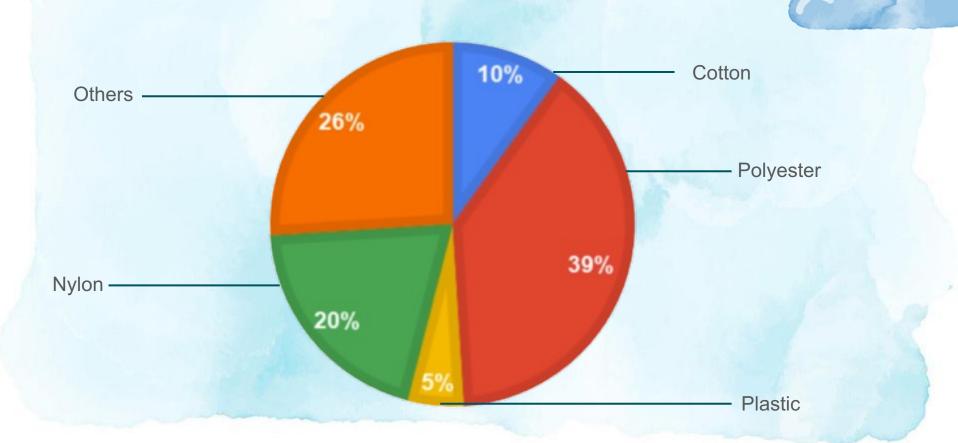

# REVOLUTION

A game-changing show design for a better Earth-









## Weights (pounds)

- o **5.0**
- 0 1.4
- 0 1.2
- o **1.0**
- o **0.6**











### Imitation "Homemade" Tensile Strength Test













# Material % in Current Sneakers



# What sets us apart?





| D |                             | Revolut!on | Nike     | Adidas   |
|---|-----------------------------|------------|----------|----------|
|   | 100%<br>Recycled<br>Plastic | V          |          | <b>V</b> |
|   | Low Cost                    | ~          |          |          |
|   | Appealing<br>Appearance     | ~          | <b>/</b> | <b>V</b> |





#### Revolut!on's

# Cost Breakdown

(Per Pair)

Our numbers are from our manufacturer.

\$0.0325 per lb (3 lbs.)

\$0.20 for Tag

\$0.001 for Color

\$2.00 for Labor

\$0.20 for Shipping



\$1.56 Overhead



| Recommended