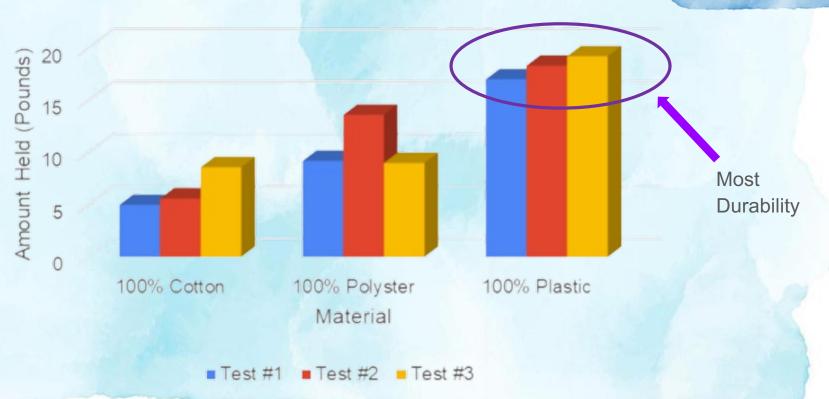

# REVOLUTION

A game-changing show design for a better Earth-









## Weights (pounds)

- o **5.0**
- 0 1.4
- 0 1.2
- o **1.0**
- o **0.6**











### Imitation "Homemade" Tensile Strength Test













# Material % in Current Sneakers



# What sets us apart?





| D |                             | Revolut!on | Nike     | Adidas   |
|---|-----------------------------|------------|----------|----------|
|   | 100%<br>Recycled<br>Plastic | V          |          | <b>V</b> |
|   | Low Cost                    | ~          |          |          |
|   | Appealing<br>Appearance     | ~          | <b>/</b> | <b>V</b> |





#### Revolut!on's

# Cost Breakdown

(Per Pair)

Our numbers are from our manufacturer.

\$0.0325 per lb (3 lbs.)

\$0.20 for Tag

\$0.001 for Color

\$2.00 for Labor

\$0.20 for Shipping



\$1.56 Overhead



| Recommended