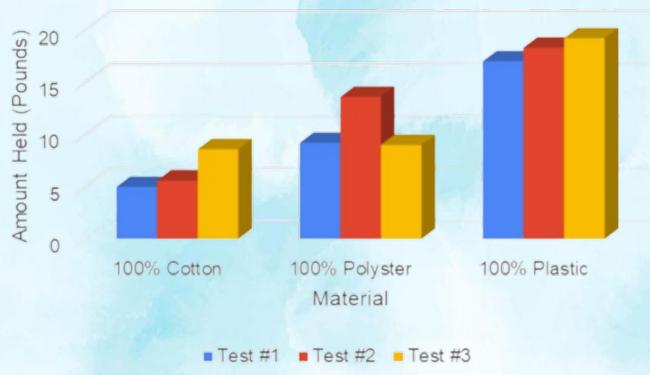

# REVOLUTION

A game-changing show design for a better Earth-









## Weights (pounds)

- o **5.0**
- 0 1.4
- 0 1.2
- o **1.0**
- o **0.6**











### Imitation "Homemade" Tensile Strength Test













# Material % in Current Sneakers



# What sets us apart?





| D |                             | Revolut!on | Nike     | Adidas   |
|---|-----------------------------|------------|----------|----------|
|   | 100%<br>Recycled<br>Plastic | V          |          | <b>V</b> |
|   | Low Cost                    | ~          |          |          |
|   | Appealing<br>Appearance     | ~          | <b>/</b> | <b>V</b> |





#### Revolut!on's

# Cost Breakdown

(Per Pair)

Our numbers are from our manufacturer.

\$0.0325 per lb (3 lbs.)

\$0.20 for Tag

\$0.001 for Color

\$2.00 for Labor

\$0.20 for Shipping



\$1.56 Overhead



| Recommended