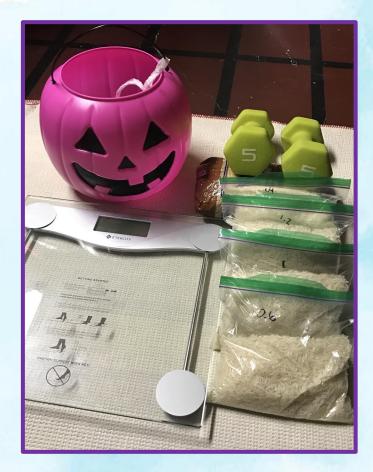

## Weights (pounds)

- o **5.0**
- 0 1.4
- 0 1.2
- o **1.0**
- o **0.6**

### Imitation "Homemade" Tensile Strength Test